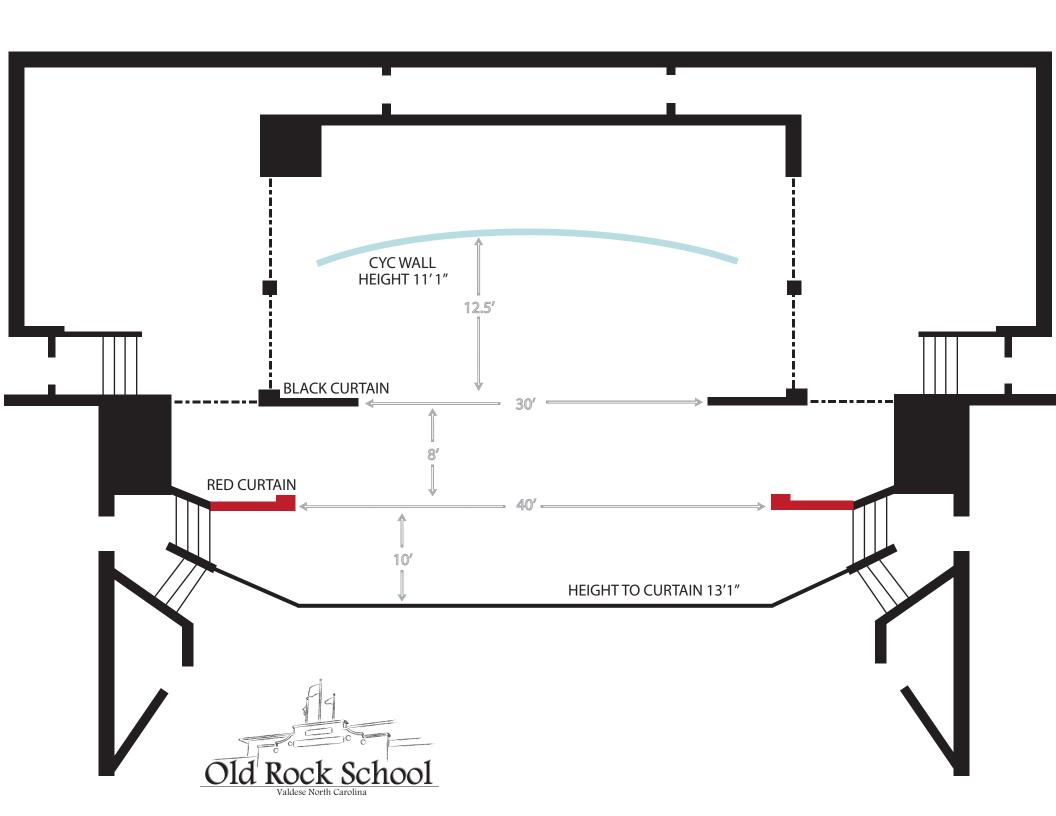

## Please check any of the following needs you may have:

| Not | res: Page 2 Cost Total:                                                                                                                                        |
|-----|----------------------------------------------------------------------------------------------------------------------------------------------------------------|
|     |                                                                                                                                                                |
|     | Other Needs (Please Specify):                                                                                                                                  |
|     | Front lobby furniture removal (couch, tables, chairs) [\$50 fee]                                                                                               |
| _   | Please specify needs:                                                                                                                                          |
|     | Special event needs (ex. Gobos, Aerial silk hanging, backdrops) [\$50]                                                                                         |
|     | Marquee advertisement [\$20 per week] # of weeks requested:                                                                                                    |
|     | Additional Tables set up in Lobby: (Maximum of 3) # Needed [\$10 per table]                                                                                    |
|     | Concession sales *In side lobby only on hardwood floors ONLY* [\$50 charge] Projector Screen (additional \$200 Charge) [must provide own laptop + HDMI or VGA] |
|     | Podium                                                                                                                                                         |
|     | Music Stands: 27 Available. # Needed                                                                                                                           |
|     | Follow Spotlight needed: 1 Available [\$25 charge]                                                                                                             |
|     | Number of chairs needed                                                                                                                                        |
|     | Box office: \$50 per day                                                                                                                                       |
|     | Instrument Microphones: 5 Available. # Needed                                                                                                                  |
|     | Vocal Microphones: 5 Available. # Needed                                                                                                                       |
|     | Use of room: Set up needs:                                                                                                                                     |
|     | Room #139: Holds 24 people with tables and chairs, 52 with chairs only.                                                                                        |
|     | Use of room: Set up needs:                                                                                                                                     |
|     | Room #138: Holds 23 people with tables and chairs, 49 with chairs only.                                                                                        |
|     | Additional rooms: \$20 per day                                                                                                                                 |
|     | Use of room: Set up needs:                                                                                                                                     |
|     | Room #137: Holds 24 people with tables and chairs, 52 with chairs only.                                                                                        |
|     | Use of room: Set up needs:                                                                                                                                     |
|     | Room #119: Holds 24 people with tables and chairs, 52 with chairs only.                                                                                        |
|     | Dressing rooms (Includes sink & counters): Included in your rental fee                                                                                         |
|     | Accent lighting (blue, red, green, etc shine from floor up): Additional \$80                                                                                   |
|     | Stage Monitors: Four available                                                                                                                                 |
| J   | # Needed                                                                                                                                                       |
|     | Sound System: 24 Channel Board & 14 Microphone Inputs on stage                                                                                                 |
|     | * If piano needs tuning- it is an additional \$70 onto rental fee                                                                                              |
|     | Upright Piano: \$50 per day(s) of use                                                                                                                          |
|     | Grand Piano: \$50 per day(s) of use                                                                                                                            |