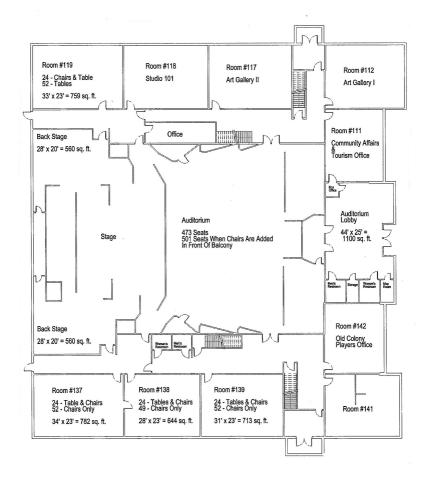

## Please check any of the following needs you may have:

| Not | res: Page 2 Cost Total:                                                                                                                                        |
|-----|----------------------------------------------------------------------------------------------------------------------------------------------------------------|
|     |                                                                                                                                                                |
|     | Other Needs (Please Specify):                                                                                                                                  |
|     | Front lobby furniture removal (couch, tables, chairs) [\$50 fee]                                                                                               |
| _   | Please specify needs:                                                                                                                                          |
|     | Special event needs (ex. Gobos, Aerial silk hanging, backdrops) [\$50]                                                                                         |
|     | Marquee advertisement [\$20 per week] # of weeks requested:                                                                                                    |
|     | Additional Tables set up in Lobby: (Maximum of 3) # Needed [\$10 per table]                                                                                    |
|     | Concession sales *In side lobby only on hardwood floors ONLY* [\$50 charge] Projector Screen (additional \$200 Charge) [must provide own laptop + HDMI or VGA] |
|     | Podium                                                                                                                                                         |
|     | Music Stands: 27 Available. # Needed                                                                                                                           |
|     | Follow Spotlight needed: 1 Available [\$25 charge]                                                                                                             |
|     | Number of chairs needed                                                                                                                                        |
|     | Box office: \$50 per day                                                                                                                                       |
|     | Instrument Microphones: 5 Available. # Needed                                                                                                                  |
|     | Vocal Microphones: 5 Available. # Needed                                                                                                                       |
|     | Use of room: Set up needs:                                                                                                                                     |
|     | Room #139: Holds 24 people with tables and chairs, 52 with chairs only.                                                                                        |
|     | Use of room: Set up needs:                                                                                                                                     |
|     | Room #138: Holds 23 people with tables and chairs, 49 with chairs only.                                                                                        |
|     | Additional rooms: \$20 per day                                                                                                                                 |
|     | Use of room: Set up needs:                                                                                                                                     |
|     | Room #137: Holds 24 people with tables and chairs, 52 with chairs only.                                                                                        |
|     | Use of room: Set up needs:                                                                                                                                     |
|     | Room #119: Holds 24 people with tables and chairs, 52 with chairs only.                                                                                        |
|     | Dressing rooms (Includes sink & counters): Included in your rental fee                                                                                         |
|     | Accent lighting (blue, red, green, etc shine from floor up): Additional \$80                                                                                   |
|     | Stage Monitors: Four available                                                                                                                                 |
| J   | # Needed                                                                                                                                                       |
|     | Sound System: 24 Channel Board & 14 Microphone Inputs on stage                                                                                                 |
|     | * If piano needs tuning- it is an additional \$70 onto rental fee                                                                                              |
|     | Upright Piano: \$50 per day(s) of use                                                                                                                          |
|     | Grand Piano: \$50 per day(s) of use                                                                                                                            |